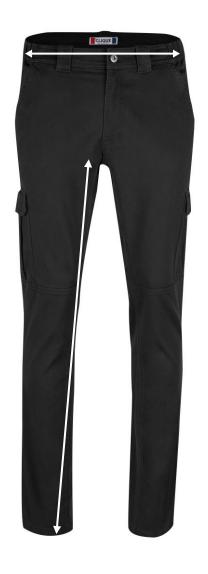

## measurements

|               | xxs | XS | S    | M  | L    | XL   | XXL  | 3XL  | 4XL  | 5XL  |
|---------------|-----|----|------|----|------|------|------|------|------|------|
| Inseam Lenght |     | 81 | 82,5 | 85 | 86,5 | 88   | 89,5 | 89,5 | 89,5 | 89,5 |
| ½ Waist       |     | 39 | 41   | 43 | 45   | 47,5 | 50,5 | 54   | 58   | 63   |
|               |     |    |      |    |      |      |      |      |      |      |